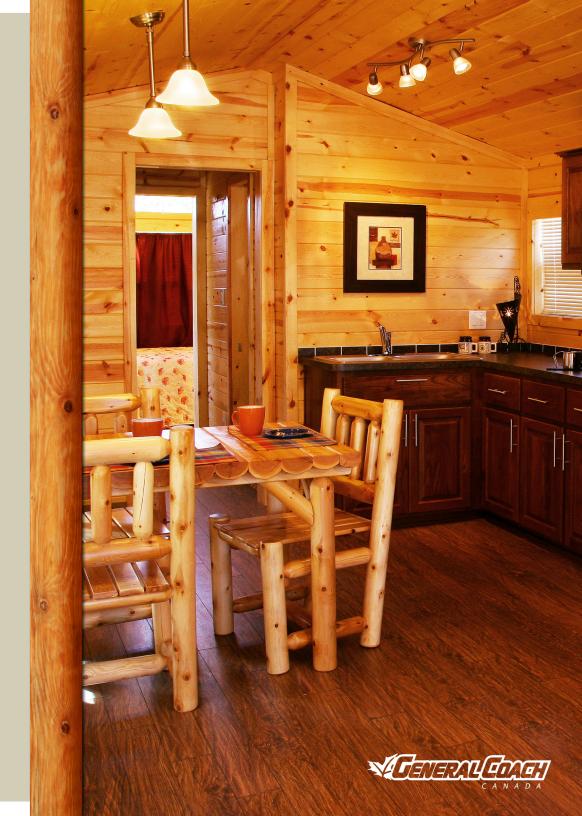

# LODGING CABINS

Campground occupancy is on the rise. Many have reported up to a 73% increase in cabin rentals. Make a smart investment and add cabins to your campground today.

336 sqft

396 sqft

432 sqft

### A few of the standard features that make GENERAL COACH Cabins the ultimate rental unit:

Commercial Metal Roof
| Canexel Wood Siding
| 2"x4" Exterior Wall Construction
| 3/4" T&G Clear Coated Pine Interior
| Solid Pine Clear Coated Interior Doors
| Fiberglass Exterior Door w/ Integral Blinds
2"x8" Floor Joists w/ 3/4" T&G Plywood Subfloor
| Solid Wood Dinette Table & Chairs
| Powder Coated Steel Bunk Rail & Ladder
| Vinyl Thermopane Windows Throughout
| Commercial Grade Vinyl Flooring Throughout