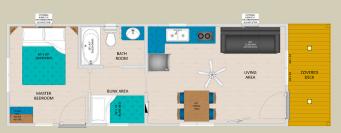

# LODGING CABINS

Campground occupancy is on the rise. Many have reported up to a 73% increase in cabin rentals. Make a smart investment and add cabins to your campground today.

336 sqft

396 sqft

432 sqft

### A few of the standard features that make GENERAL COACH Cabins the ultimate rental unit:

Commercial Metal Roof
| Canexel Wood Siding
| 2"x4" Exterior Wall Construction
| 3/4" T&G Clear Coated Pine Interior
| Solid Pine Clear Coated Interior Doors
| Fiberglass Exterior Door w/ Integral Blinds
2"x8" Floor Joists w/ 3/4" T&G Plywood Subfloor
| Solid Wood Dinette Table & Chairs
| Powder Coated Steel Bunk Rail & Ladder
| Vinyl Thermopane Windows Throughout
| Commercial Grade Vinyl Flooring Throughout