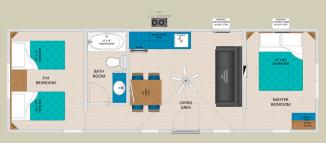

# LODGING CABINS

Campground occupancy is on the rise. Many have reported up to a 73% increase in cabin rentals. Make a smart investment and add cabins to your campground today.

336 sqft

396 sqft

432 sqft

### A few of the standard features that make GENERAL COACH Cabins the ultimate rental unit:

Commercial Metal Roof
| Canexel Wood Siding
| 2"x4" Exterior Wall Construction
| 3/4" T&G Clear Coated Pine Interior
| Solid Pine Clear Coated Interior Doors
| Fiberglass Exterior Door w/ Integral Blinds
2"x8" Floor Joists w/ 3/4" T&G Plywood Subfloor
| Solid Wood Dinette Table & Chairs
| Powder Coated Steel Bunk Rail & Ladder
| Vinyl Thermopane Windows Throughout
| Commercial Grade Vinyl Flooring Throughout