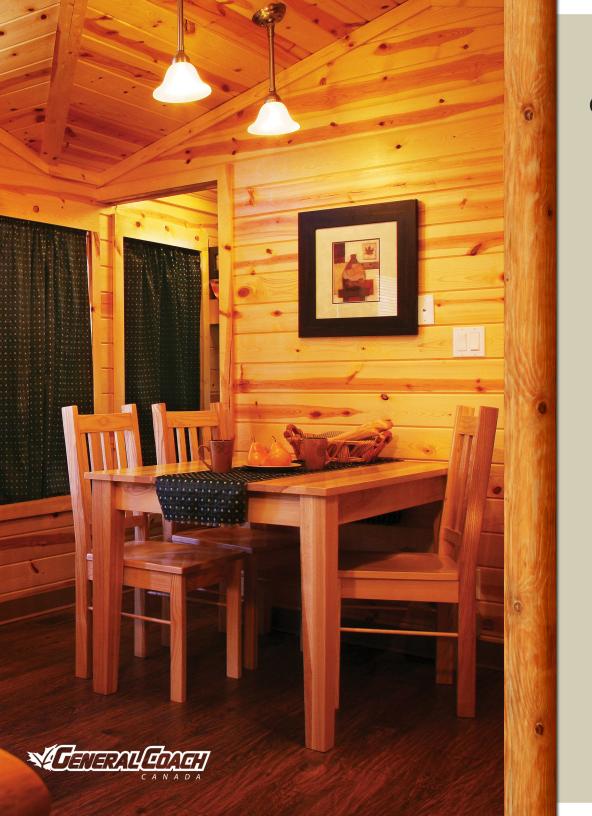

### A few of the standard features that make GENERAL COACH Cabins the ultimate rental unit:

Commercial Metal Roof
| Canexel Wood Siding
| 2"x4" Exterior Wall Construction
| 3/4" T&G Clear Coated Pine Interior
| Solid Pine Clear Coated Interior Doors
| Fiberglass Exterior Door w/ Integral Blinds
2"x8" Floor Joists w/ 3/4" T&G Plywood Subfloor
| Solid Wood Dinette Table & Chairs
| Powder Coated Steel Bunk Rail & Ladder
| Vinyl Thermopane Windows Throughout
| Commercial Grade Vinyl Flooring Throughout