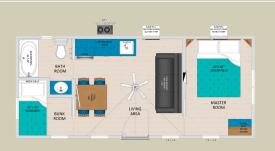

CANMORE

180 sqft

240 sqft

### A few of the standard features that make GENERAL COACH Cabins the ultimate rental unit:

Commercial Metal Roof
| Canexel Wood Siding
| 2"x4" Exterior Wall Construction
| 3/4" T&G Clear Coated Pine Interior
| Solid Pine Clear Coated Interior Doors
| Fiberglass Exterior Door w/ Integral Blinds
2"x8" Floor Joists w/ 3/4" T&G Plywood Subfloor
| Solid Wood Dinette Table & Chairs
| Powder Coated Steel Bunk Rail & Ladder
| Vinyl Thermopane Windows Throughout
| Commercial Grade Vinyl Flooring Throughout